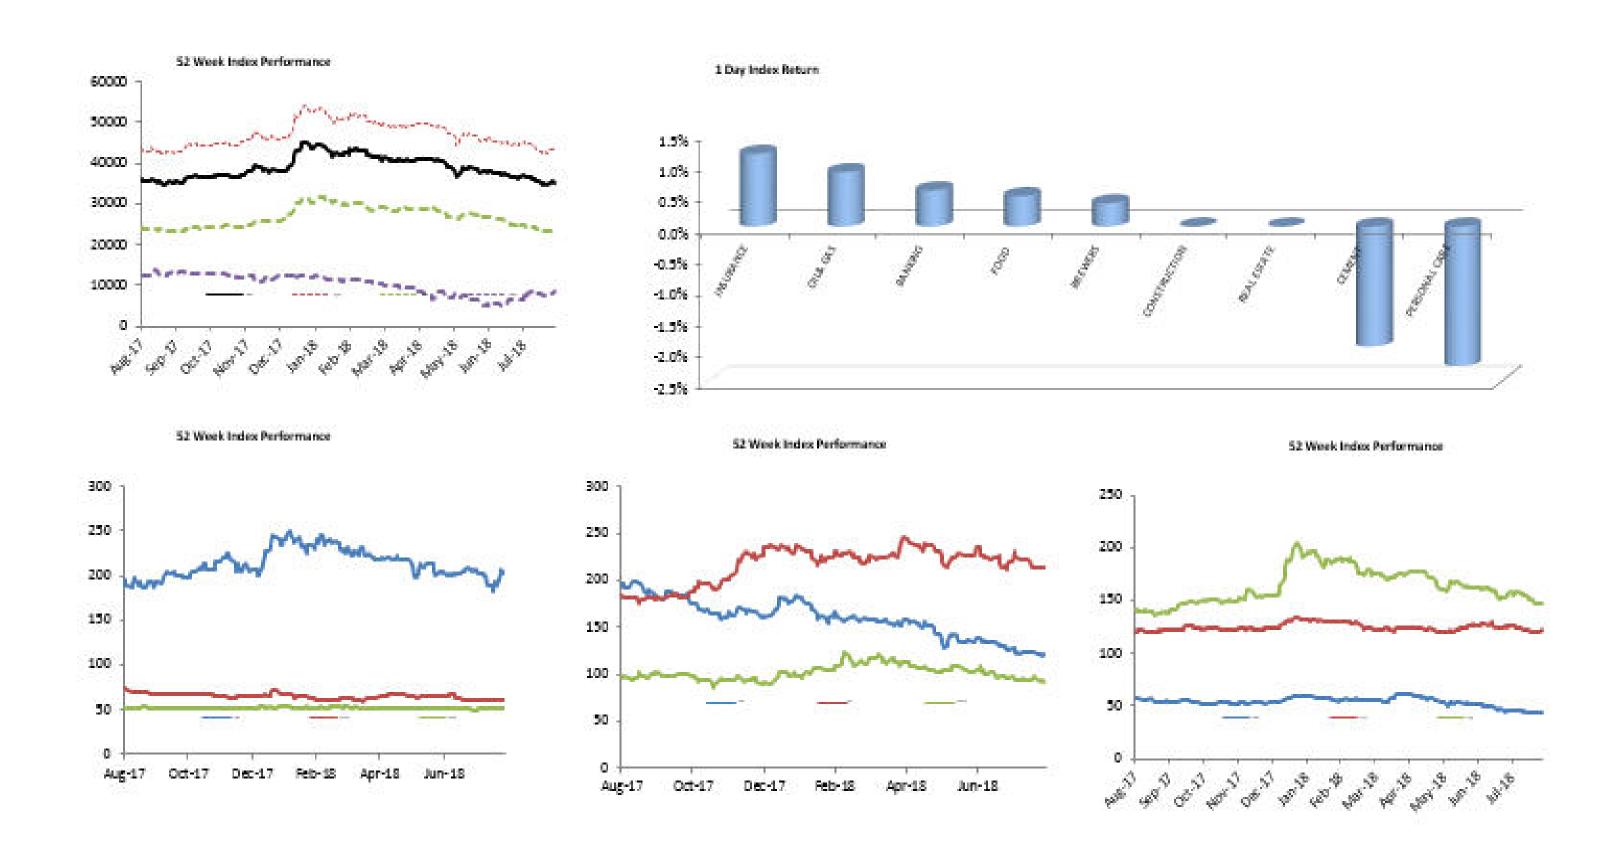

| Index Performance          |              |        |         |         |            |            |              |            |           |
|----------------------------|--------------|--------|---------|---------|------------|------------|--------------|------------|-----------|
|                            |              |        |         |         |            |            |              | 52 Wk      |           |
|                            |              | 1 Wk   | 3 Month | 6 Month |            |            | <b>52 Wk</b> | Volatility | 52 Wk Max |
| ARM Sector Indices         | 1 Day Return | Return | Return  | Return  | QTD Return | YTD Return | Return       | (SD)       | Drawdown  |
| BANKING                    | 0.59%        | 0.17%  | -10.00% | -21.70% | -9.48%     | -5.01%     | 4.03%        | 1.18%      | -3.64%    |
| BREWERS                    | 0.38%        | -0.64% | -15.89% | -24.74% | -12.86%    | -25.15%    | -38.94%      | 1.50%      | -5.16%    |
| CEMENT                     | -1.93%       | 6.48%  | -6.96%  | -12.22% | -1.32%     | -1.83%     | 2.81%        | 1.79%      | -6.72%    |
| PERSONAL CARE              | -2.25%       | -2.25% | -11.34% | -13.76% | -13.45%    | -0.02%     | -7.24%       | 1.86%      | -5.75%    |
| CONSTRUCTION               | 0.00%        | 0.00%  | -5.77%  | 0.36%   | -5.67%     | -6.72%     | -20.89%      | 1.23%      | -6.44%    |
| FOOD                       | 0.49%        | 0.56%  | -7.54%  | -5.79%  | -8.92%     | -8.78%     | 16.83%       | 1.21%      | -3.81%    |
| INSURANCE                  | 1.17%        | 1.43%  | 1.39%   | -6.30%  | -3.59%     | -1.27%     | 2.02%        | 0.65%      | -2.36%    |
| OIL& GAS                   | 0.88%        | 1.19%  | -19.75% | -20.62% | -15.40%    | -19.18%    | -23.31%      | 1.24%      | -3.59%    |
| REAL ESTATE                | 0.00%        | 0.00%  | -1.78%  | -4.05%  | -0.95%     | -3.53%     | -4.08%       | 0.18%      | -0.60%    |
| ARM Capitalisation Indices |              |        |         |         |            |            |              |            |           |
| Large Cap (Top 10%)        | -0.55%       | 2.26%  | -9.10%  | -14.87% | -6.30%     | -6.26%     | -1.48%       | 0.97%      | -3.68%    |
| Mid Cap (Mid 30%)          | 1.10%        | 1.17%  | -12.80% | -21.49% | -12.41%    | -9.69%     | -3.39%       | 0.78%      | -2.49%    |
| Small Cap (Bottom 60%)     | 0.80%        | 8.47%  | 15.27%  | -26.51% | 61.64%     | -32.65%    | -30.97%      | 4.06%      | -18.59%   |